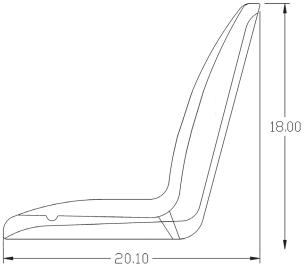

## KM EC 177 Uni Pro<sup>™</sup> Bucket Seat

**Contoured foam** cushions to ensure operator comfort

Waterproof with drain hole to withstand weather conditions

> Integral polyurethane/ steel frame for durability