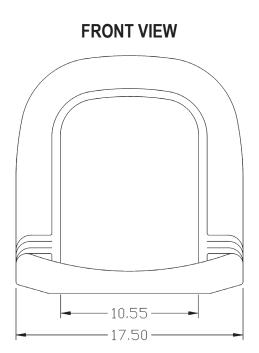

Mounting patterns include (W x L):

- 8" x 7.5"
- 10.63" x 7.5" • 11.25 x 7.5"
- Accepts slide rails
- Multiple mounting patterns for multiple uses

See **REVERSE** for applications, drawings and options.